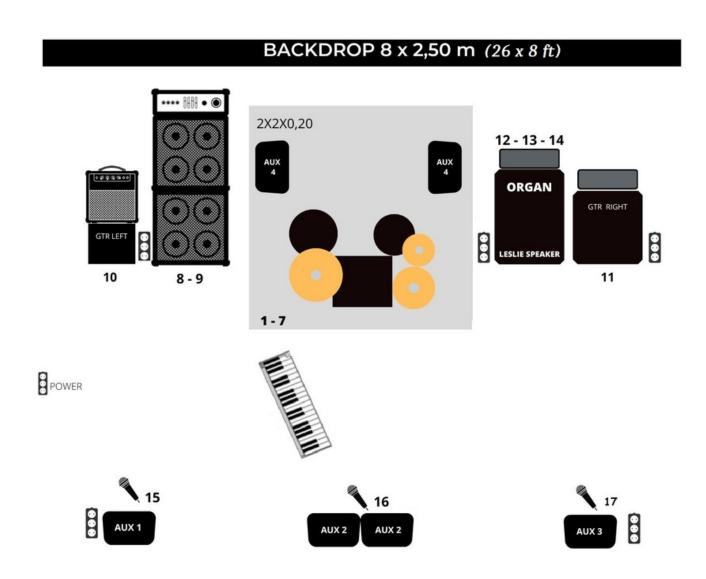

Sound engineer: Natacha Rault akinat@hotmail.fr +33 (0)685 583 808

| Line | Source           | Label | Mic        | Stand          | Dynamics  | VCA   |
|------|------------------|-------|------------|----------------|-----------|-------|
| 1    | Kick In          | KIN   | B91a       |                | Comp/Gate | 1&7   |
| 2    | Kick Out         | KOUT  | D112/M88   | Sla            | Gate      | 1&7   |
| 3    | Snare Top        | SNT   | SM57       | Small boom     | Comp/Gate | 1&7   |
| 4    | Snare Bottom     | SNB   | e604       | Clip           | Comp/Gate | 1&7   |
| 5    | Floor Tom        | FT    | MD421/e604 | Small boom     | Gate      | 1&7   |
| 6    | Overhead L       | OHL   | C414/KM184 | Tall boom      |           |       |
| 7    | Overhead R       | OHR   | C414/KM184 | Tall boom      |           |       |
| 8    | Bass DI          | BDI   | DI         |                | Comp      | 2 & 7 |
| 9    | Bass Amp         | BAM   | SM57/M88   | Small boom     | Comp      | 2 & 7 |
| 10   | Guitar Amp L     | GTL   | SM57/e609  | Small boom     |           | 3 & 7 |
| 11   | Guitar Amp R     | GTR   | SM57/e609  | Small boom     |           | 3 & 7 |
| 12   | Leslie Bottom    | LESB  | RE20/D6    | Small boom     |           | 4 & 7 |
| 13   | Leslie Top L     | LESL  | SM57       | Small boom     |           | 4 & 7 |
| 14   | Leslie Top R     | LESR  | SM57       | Small boom     |           | 4 & 7 |
| 15   | Bass Vocal       | ROB   | SM58       | Tall boom      |           | 6     |
| 16   | Lead Vocal       | JAKE  | Band's mic | Straight stand |           | 5     |
| 17   | Guitar Vocal     | DANI  | SM58       | Tall boom      |           | 6     |
| 18   | Lead Vocal Split | SPLIT | γ          |                | Comp      | 5     |

## Note:

The microphones of the LESLIE cabinet are placed at the back, not in front

## STAGE PLOT

## **IMPORTANT**

- **Stage Scenery**: our backdrop (8x2.5 meters)/(26x8ft) needs to be hung. This fireproof backdrop is grommeted along the top and can be tied to the pipe with tie-line or drapery cord.
- **Lights:** RED & WHITE filters for Par-cans and overhead lights are required. No other colors. We appreciate Pars, Sunstrips, Blinders or Washes on the stage floor for back lighting. Strobes, moving lights, and haze can be used too.